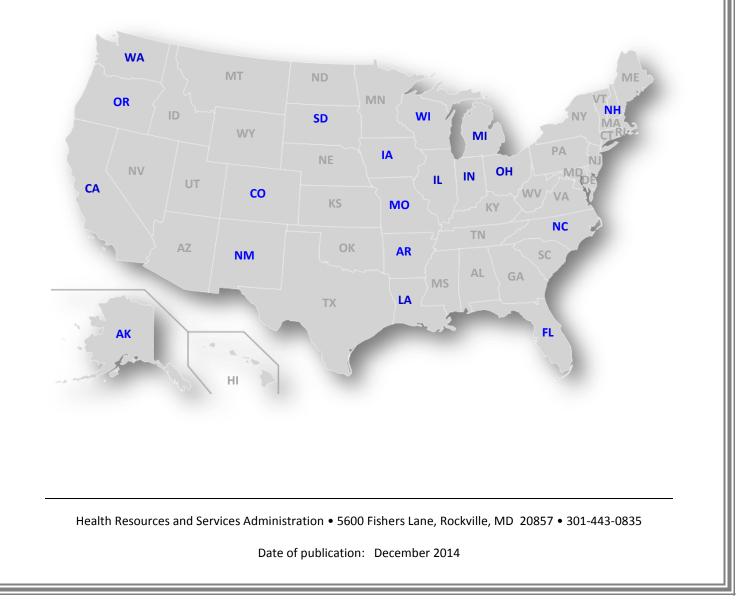

This directory provides contact information and a brief overview of the 29 initiatives funded under the Small Health Care Provider Quality Improvement Grant Program in the 2013-2016 funding cycle.

#### 2013 - 2016 Small Health Care Provider Quality Improvement Grant Program Grant Ricipients

(Listed by State)

| State          | Grant Organization Name                                   | Page            |
|----------------|-----------------------------------------------------------|-----------------|
| Alaska         | Orece Dead Medical Orates                                 | 1               |
|                | Cross Road Medical Center                                 | <u><u>1</u></u> |
| Arkansas       | Providence Health & Services-Washington                   | 3               |
| Aikalisas      | Magnolia City Hospital                                    | 5               |
| California     |                                                           | <u> </u>        |
| Camornia       | Clinicas De Salud Del Pueblo Inc.                         | <u><u> </u></u> |
|                | Quartz Valley Indian Reservation                          | <u>9</u>        |
|                | Tulare Community Health Clinic                            | <u> </u>        |
| Colorado       |                                                           |                 |
|                | Summit Community Care Clinic                              | 13              |
| Florida        |                                                           |                 |
|                | St. Johns River Rural Health Network, Inc.                | <u>15</u>       |
| Illinois       |                                                           |                 |
|                | Knox, County Of                                           | <u>17</u>       |
| Indiana        |                                                           |                 |
|                | Boone County Community Health Clinic, Inc.                | <u>19</u>       |
| lowa           |                                                           |                 |
|                | Madison County Memorial Hospital                          | <u>21</u>       |
| Louisiana      |                                                           |                 |
|                | Desoto Healthcare Center, Inc.                            | 23              |
| Michigan       |                                                           |                 |
|                | MidMichigan Health                                        | <u>25</u>       |
|                | Upper Peninsula Heath Care Network                        | 27              |
| Missouri       |                                                           | I               |
|                | Cox Medical Center Branson/Skaggs Regional Medical Center | <u>29</u>       |
|                | Ozarks Medical Center                                     | <u>31</u>       |
|                | Pike County Memorial Hospital                             | 33              |
| New Hampshire  |                                                           |                 |
|                | Mary Hitchcock Memorial Hospital                          | 35              |
|                | North Country Health Consortium                           | <u>37</u>       |
| New Mexico     |                                                           |                 |
|                | Hidalgo Medical Services, Inc.                            | <u>39</u>       |
| North Carolina |                                                           |                 |
|                | Firsthealth Of The Carolinas, Inc.                        | <u>41</u>       |
| i              | Greene County Health Care, Inc.                           | <u>43</u>       |
| Ohio           |                                                           |                 |
|                | Holmes County General Health District                     | <u>45</u>       |
| i              | ProMedica Defiance Care Navigation                        | <u>47</u>       |
|                | Trinity Hospital Twin City                                | <u>49</u>       |
| Oregon         |                                                           |                 |
|                | Northeast Oregon Network                                  | <u>51</u>       |
| South Dakota   |                                                           |                 |
|                | Avera St. Benedict Health Center                          | <u>53</u>       |
| Washingon      |                                                           |                 |
|                | Sunnyside Community Hospital Assn                         | 55              |
| Wisconsin      |                                                           |                 |
|                | The Lakes Community Health Center                         | 57              |
|                | · · · · · · · · · · · · · · · · · · ·                     |                 |